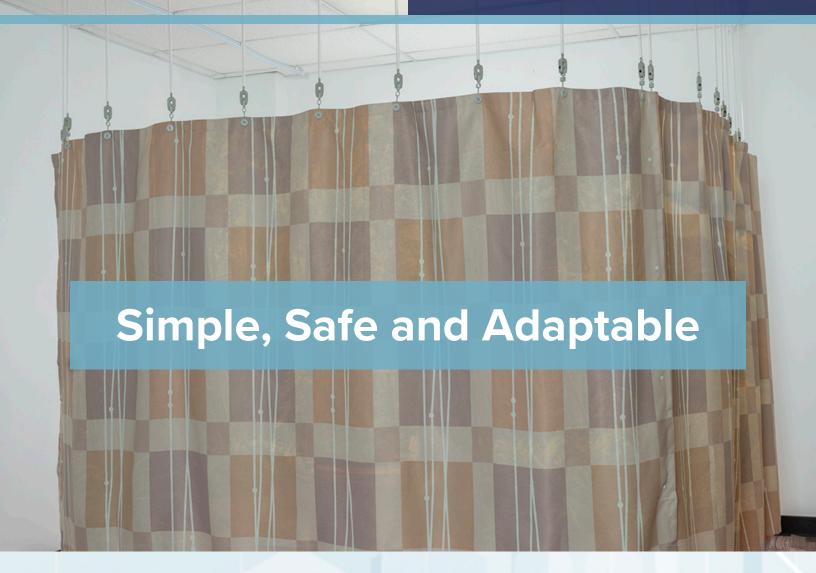

# Simple, Safe and Adaptable

# **Rapid Refresh® Armor™ Privacy Curtains**

#### **Simple**

- Patented technology allows you to change a curtain in less than 30 seconds
- Only one curtain panel size makes managing your inventory simple
- No need to get on a ladder as curtains can be quickly changed within easy reach
- Curtain panels can be easily snapped together to provide the privacy needed based on room size
- Track curtain changes with the Date Label on each curtain

#### Safe

- No need for a ladder
- Ergonomically engineered to reduce repetitive motion
- Flame retardant tested to NFPA 701
- Complements your curtain-change protocol
- Eliminates mesh

#### **Adaptable**

- Installs on existing track
- Designed to be used with 7' to 10' ceiling heights using curtain rod adapters
- Standardize to one curtain panel size (108"x66") utilizing the Rapid Refresh Quick-Release System
- Curtain panels can be easily snapped together to provide the privacy needed based on room size