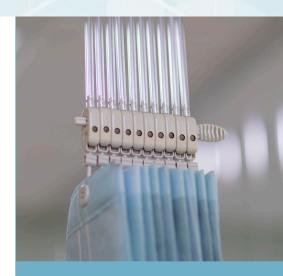

# Rapid Refresh® Patented Quick Release System

# Rapid Refresh Privacy Curtains Adapter Rods

- Adapts to all existing track and hooks
- 9 Standard Sizes:
   RR-3.5, RR-9.5, RR-12.5,
   RR-15.5, RR-18.5, RR-21.5,
   RR-24.5, RR-27.5, RR-33.5

TURN.
RELEASE.
CLICK.

#### TURN.

RELEASE.

CLICK.