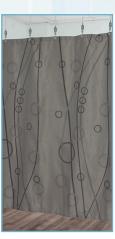

#### **Rapid Refresh Armor™ Privacy Curtain**

- Created with high quality, triple weave 100% polyester to blackout light
- A durable, non-leaching Antimicrobial (AEM 5700) coating is embedded into the fabric to inhibit the growth of stain and odor-causing bacteria, mold, mildew and fungi.
- Stain Guard coating, designed especially for 100% polyester, protects the fabric from bodily fluids, betadine, blood, ink, oil, and most other substances.
- Suitable for use in showers as the fabric prevents antifungal growth.
- Note: Rapid Refresh Armor Privacy Curtains are also available without the antimicrobial coating.
- The designs coordinate with our disposable and reusable privacy curtains. Armor is available in 11 beautiful patterns that work with any of your facility's colors and decor.

Winter Curtain RR-8000W

Fall Curtain RR-8000Fall

Sky Curtain RR-8000Sky

Circles Curtain RR-8000Circles

Tan Meadow Curtain RR-8000TM

Meadow Curtain RR-8000M

Rainbow Curtain RR-8000RB

Beige Pattern Curtain RR-8000BP