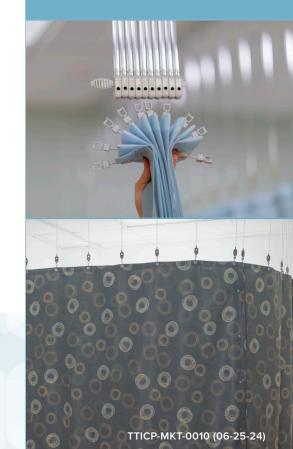

d on room size
- Track curtain changes with the Date Label on each curtain

#### Safe

- No need for a ladder
- Ergonomically engineered to reduce repetitive motion
- Flame retardant tested to NFPA 701
- Complements your curtain-change protocol
- Eliminates mesh

#### **Adaptable**

- Installs on existing track
- Designed to be used with 7' to 10' ceiling heights using curtain rod adapters
- Standardize to one curtain panel size (108"x66") utilizing the Rapid Refresh Quick-Release System
- Curtain panels can be easily snapped together to provide the privacy needed based on room size



Visit <u>www.icpmedical.com</u> to view all of the Rapid Refresh Privacy Curtain Patterns and learn about the Patented Quick Release System and easy maintenance.



Change a curtain in less than 30 seconds







### Rapid Refresh® Privacy Curtains

# Rapid Refresh® Patented Quick Release System

#### **Rapid Refresh Armor™ Privacy Curtain**

- Created with high quality, triple weave 100% polyester to blackout light
- A durable, non-leaching Antimicrobial (AEM 5700) coating is embedded into the fabric to inhibit the growth of stain and odor-causing bacteria, mold, mildew and fungi.
- Stain Guard coating, designed especially for 100% polyester, protects the fabric from bodily fluids, betadine, blood, ink, oil, and most other substances.
- Suitable for use in showers as the fabric prevents antifungal growth.
- Note: Rapid Refresh Armor Privacy Curtains are also available without the antimicrobial coating.
- The designs coordinate with our disposable and reusable privacy curtains. Armor is avail