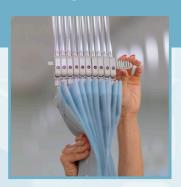

Visit <u>www.icpmedical.com</u> to view all of the Rapid Refresh Privacy Curtain Patterns and learn about the Patented Quick Release System and easy maintenance.

Change a curtain in less than 30 seconds

# Rapid Refresh® Patented Quick Release System

# Rapid Refresh Privacy Curtains Adapter Rods

- Adapts to all existing track and hooks
- 9 Standard Sizes:
   RR-3.5, RR-9.5, RR-12.5,
   RR-15.5, RR-18.5, RR-21.5,
   RR-24.5, RR-27.5, RR-33.5

TURN.
RELEASE.
CLICK.