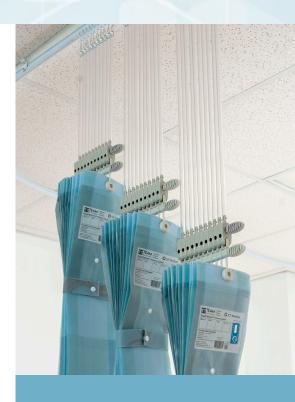

# **Rapid Refresh® Armor™ Privacy Curtains**

#### **Simple**

- Patented technology allows you to change a curtain in less than 30 seconds
- Only one curtain panel size makes managing your inventory simple
- No need to get on a ladder as curtains can be quickly changed within easy reach
- Curtain panels can be easily snapped together to provide the privacy needed based on room size
- Track curtain changes with the Date Label on each curtain

#### Safe

- No need for a ladder
- Ergonomically engineered to reduce repetitive motion
- Flame retardant tested to NFPA 701
- Complements your curtain-change protocol
- Eliminates mesh

#### **Adaptable**

- Installs on existing track
- Designed to be used with 7' to 10' ceiling heights using curtain rod adapters
- Standardize to one curtain panel size (108"x66") utilizing the Rapid Refresh Quick-Release System
- Curtain panels can be easily snapped together to provide the privacy needed based on room size

Visit <u>www.icpmedical.com</u> to view all of the Rapid Refresh Privacy Curtain Patterns and learn about the Patented Quick Release System and easy maintenance.

Change a curtain in less than 30 seconds