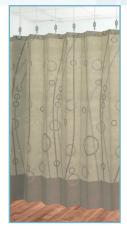

#### **Rapid Refresh Armor™ Privacy Curtain**

- Created with high quality, triple weave 100% polyester to blackout light
- A durable, non-leaching Antimicrobial (AEM 5700) coating is embedded into the fabric to inhibit the growth of stain and odor-causing bacteria, mold, mildew and fungi.
- Stain Guard coating, designed especially for 100% polyester, protects the fabric from bodily fluids, betadine, blood, ink, oil, and most other substances.
- Suitable for use in showers as the fabric prevents antifungal growth.
- Note: Rapid Refresh Armor Privacy Curtains are also available without the antimicrobial coating.
- The designs coordinate with our disposable and reusable privacy curtains. Armor is available in 11 beautiful patterns that work with any of your facility's colors and decor.

Winter Curtain RR-8000W

Fall Curtain RR-8000Fall

Sky Curtain RR-8000Sky

Circles Curtain RR-8000Circles

Tan Meadow Curtain RR-8000TM

Meadow Curtain RR-8000M

Rainbow Curtain RR-8000RB

Beige Pattern Curtain RR-8000BP