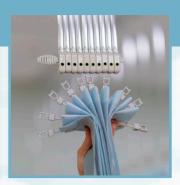

Visit <u>www.icpmedical.com</u> to view all of the Rapid Refresh Privacy Curtain Patterns and learn about the Patented Quick Release System and easy maintenance.

Change a curtain in less than 30 seconds

# Rapid Refresh® Patented Quick Release System

# Rapid Refresh Privacy Curtains Adapter Rods

- Adapts to all existing track and hooks
- 9 Standard Sizes:
   RR-3.5, RR-9.5, RR-12.5,
   RR-15.5, RR-18.5, RR-21.5,
   RR-24.5, RR-27.5, RR-33.5

TURN.
RELEASE.
CLICK.