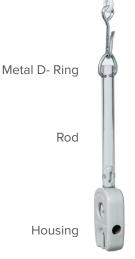

# Rapid Refresh Privacy Curtains Adapter Rods

- Adapts to all existing track and hooks
- 9 Standard Sizes:
   RR-3.5, RR-9.5, RR-12.5,
   RR-15.5, RR-18.5, RR-21.5,
   RR-24.5, RR-27.5, RR-33.5

TURN.
RELEASE.
CLICK.