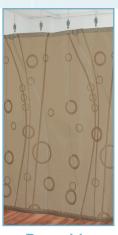

#### **Rapid Refresh Armor™ Privacy Curtain**

- Created with high quality, triple weave 100% polyester to blackout light
- A durable, non-leaching Antimicrobial (AEM 5700) coating is embedded into the fabric to inhibit the growth of stain and odor-causing bacteria, mold, mildew and fungi.
- Stain Guard coating, designed especially for 100% polyester, protects the fabric from bodily fluids, betadine, blood, ink, oil, and most other substances.
- Suitable for use in showers as the fabric prevents antifungal growth.
- Note: Rapid Refresh Armor Privacy Curtains are also available without the antimicrobial coating.
- The designs coordinate with our disposable and reusable privacy curtains. Armor is available in 11 beautiful patterns that work with any of your facility's colors and decor.

Winter Curtain RR-8000W

Fall Curtain RR-8000Fall

Sky Curtain RR-8000Sky

Circles Curtain RR-8000Circles

Tan Meadow Curtain RR-8000TM

Meadow Curtain RR-8000M

Rainbow Curtain RR-8000RB

Beige Pattern Curtain RR-8000BP