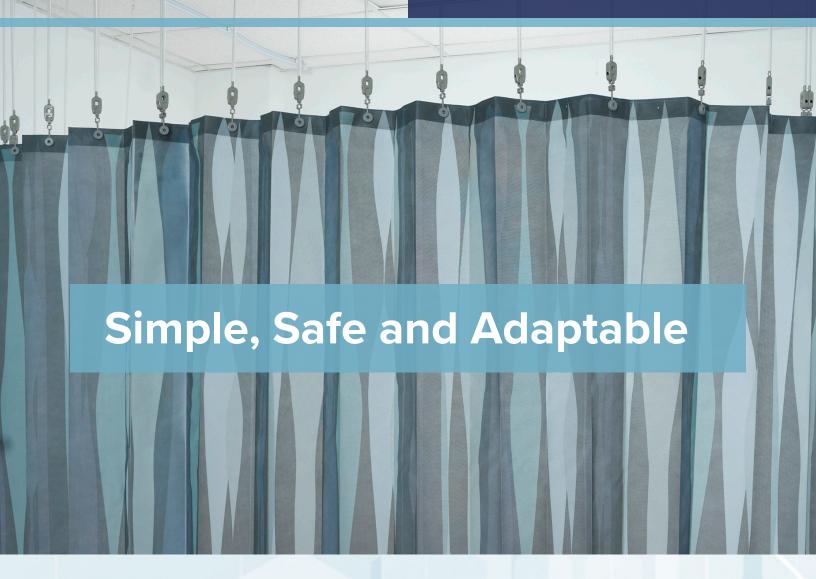

Rapid Refresh® Privacy Curtains

## Disposable



# ICP Medical

Turn rooms faster with the Simplest,
Safest, and Most Adaptable Curtain System









#### Rapid Refresh® Disposable Privacy Curtains

#### **Simple**

- Patented technology allows you to change a curtain in less than 30 seconds
- Increase productivity, decrease room turnover time, keep patients moving
- One curtain panel size makes managing your inventory simple
- Curtain panels snap together to provide privacy and extend length of curtain

#### Safe

- No need for a ladder, curtains are within reach
- Ergonomically engineered to reduce repetitive motion
- Flame retardant tested to NFPA 701
- Each disposable curtain has a date label and TimeStrip to indicate when a curtain was changed
- Complements your curtain-change protocol
- Eliminates mesh

#### **Adaptable**

- In