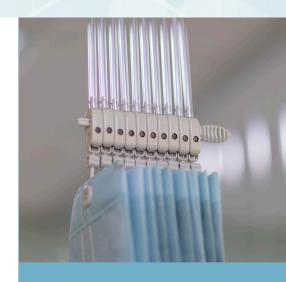

#### **Simple**

- Patented technology allows you to change a curtain in less than 30 seconds
- Increase productivity, decrease room turnover time, keep patients moving
- One curtain panel size makes managing your inventory simple
- Curtain panels snap together to provide privacy and extend length of curtain

Visit <u>www.icpmedical.com</u> to view all of the Rapid Refresh Disposable Privacy Curtain Patterns and learn about the Patented Quick Release System and easy maintenance.

Change a curtain in less than 30 seconds