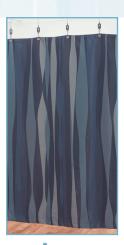

Rapid Refresh® Privacy Curtains

#### Rapid Refresh Disposable Privacy Curtain

- RR-6200 Circles
- RR-6200 Fall
- RR-6200M Meadow
- RR-6200BP Beige Pattern
- RR-6200TF Teal Flower
- RR-6200CP Child's Play
- RR-6200RB Rainbow
- RR-6200 Dawn
- RR-6200 Dusk
- RR-6200 Forest

#### Rapid Refresh® | Disposable Privacy Curtain Patterns

Rapid Refresh® Privacy Curtains are as aesthetic as they are functional. Designed to fit any decor, choose from these standard colors and patterns to complement your environment.